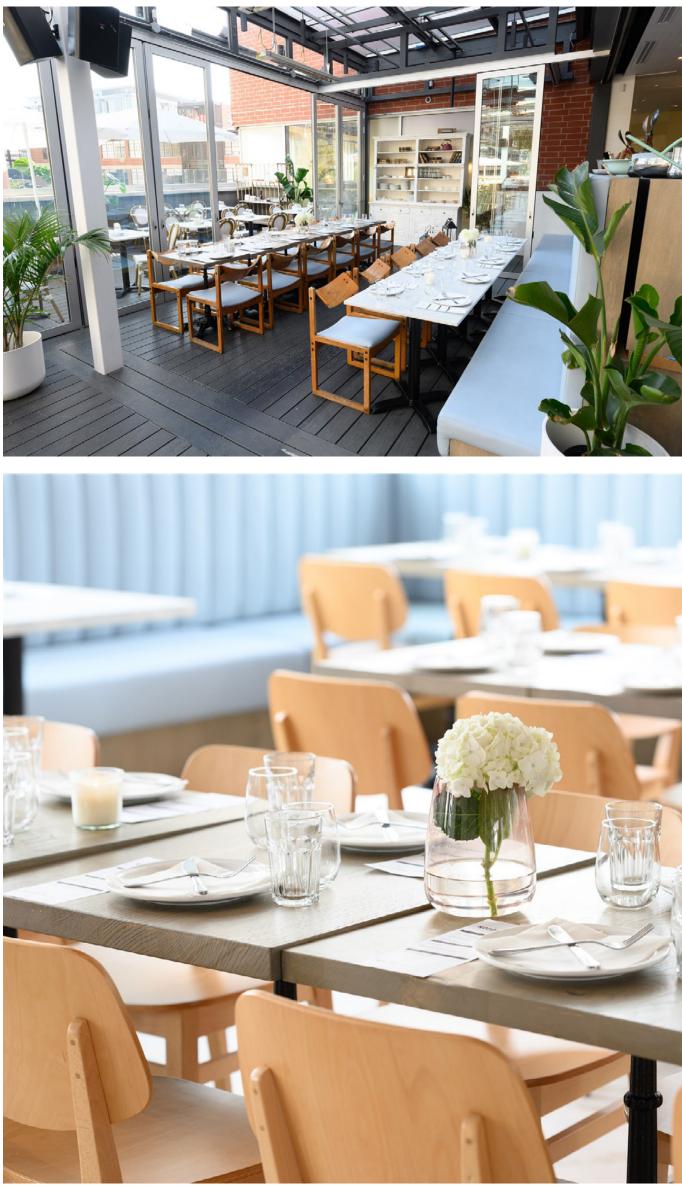

IN WARMER MONTHS, A SPACIOUS 2,600sq foot outdoor patio SPACE, WITH FULLY RETRACTABLE WINDOW WALL, IS OPENED TO MERGE THE INSIDE WITH THE OUT.

> NODO LIBERTY SPACES: ALCOVE / UP TO 35 GUESTS CELLAR ROOM / UP TO 22 GUESTS EAST WING SEMI / UP TO 35 GUESTS CELLAR + EAST WING / UP TO 65 GUESTS FULL EAST WING / UP TO 120 GUESTS FULL SOUTH WING / UP TO 180 GUESTS FULL VENUE / UP TO 200 GUESTS