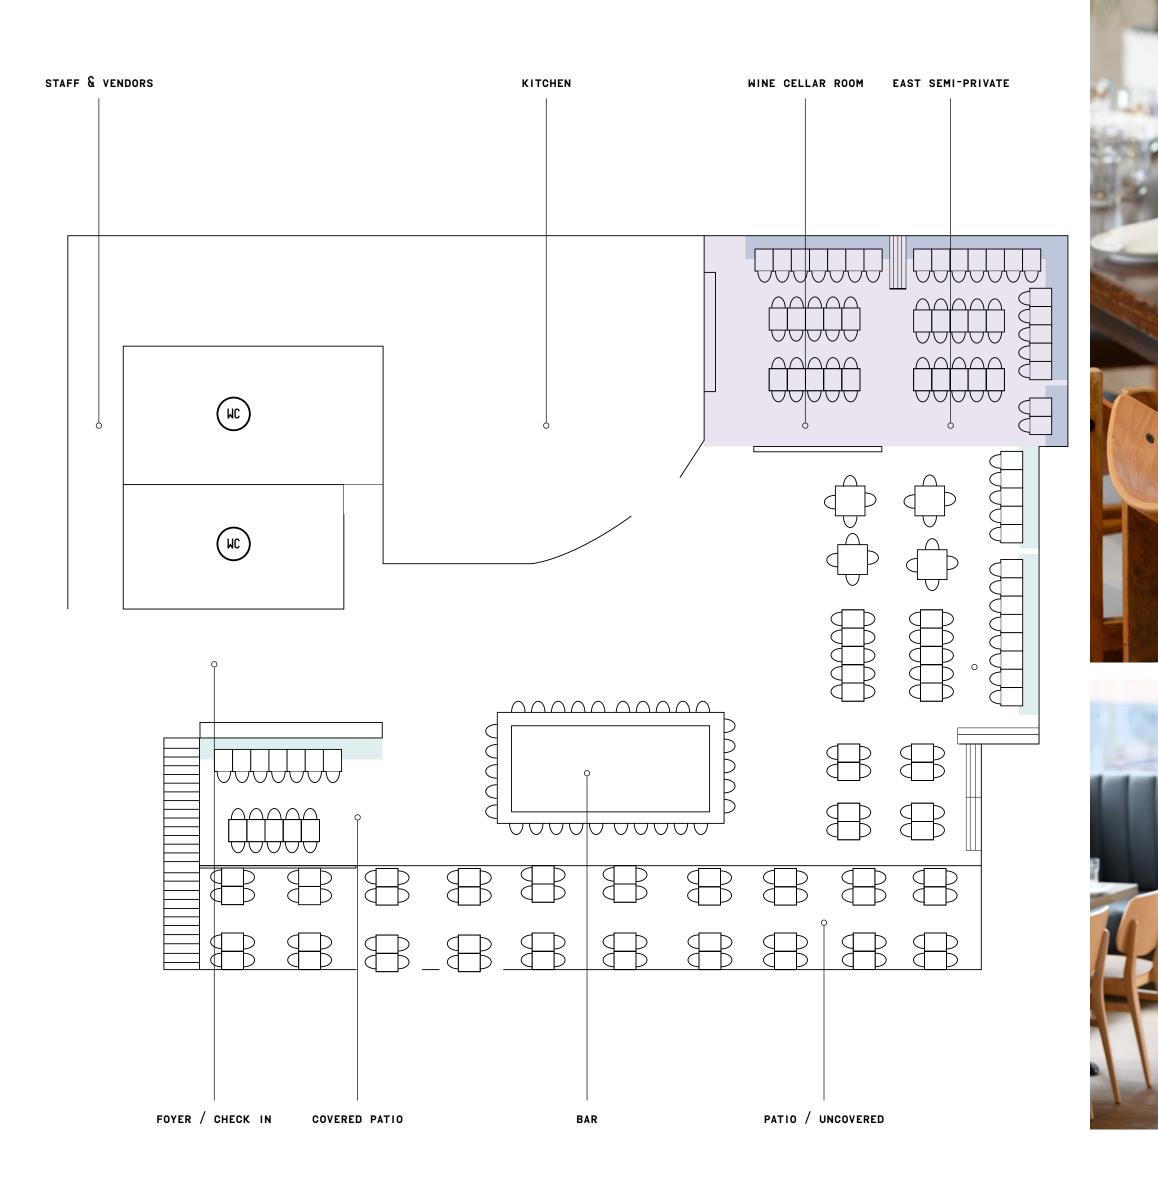

## NODO

NODO LIBERTY FLOOR PLAN

## NODO LIBERTY

Spread across 7,000 square feet, in a bright, open-concept layout, NODO Liberty offers the flexibility of multiple private and semi-private configuration options.

Spaces throughout the room that can be opened up for full restaurant buyouts of up 475 guests, or divided into sections to accommodate groups as intimate as 15.

IN WARMER MONTHS, A SPACIOUS 2,600sq foot outdoor patio SPACE, WITH FULLY RETRACTABLE WINDOW WALL, IS OPENED TO MERGE THE INSIDE WITH THE OUT.

> NODO LIBERTY SPACES: ALCOVE / UP TO 35 GUESTS CELLAR ROOM / UP TO 22 GUESTS EAST WING SEMI / UP TO 35 GUESTS CELLAR + EAST WING / UP TO 65 GUESTS FULL EAST WING / UP TO 120 GUESTS FULL SOUTH WING / UP TO 180 GUESTS FULL VENUE / UP TO 200 GUESTS