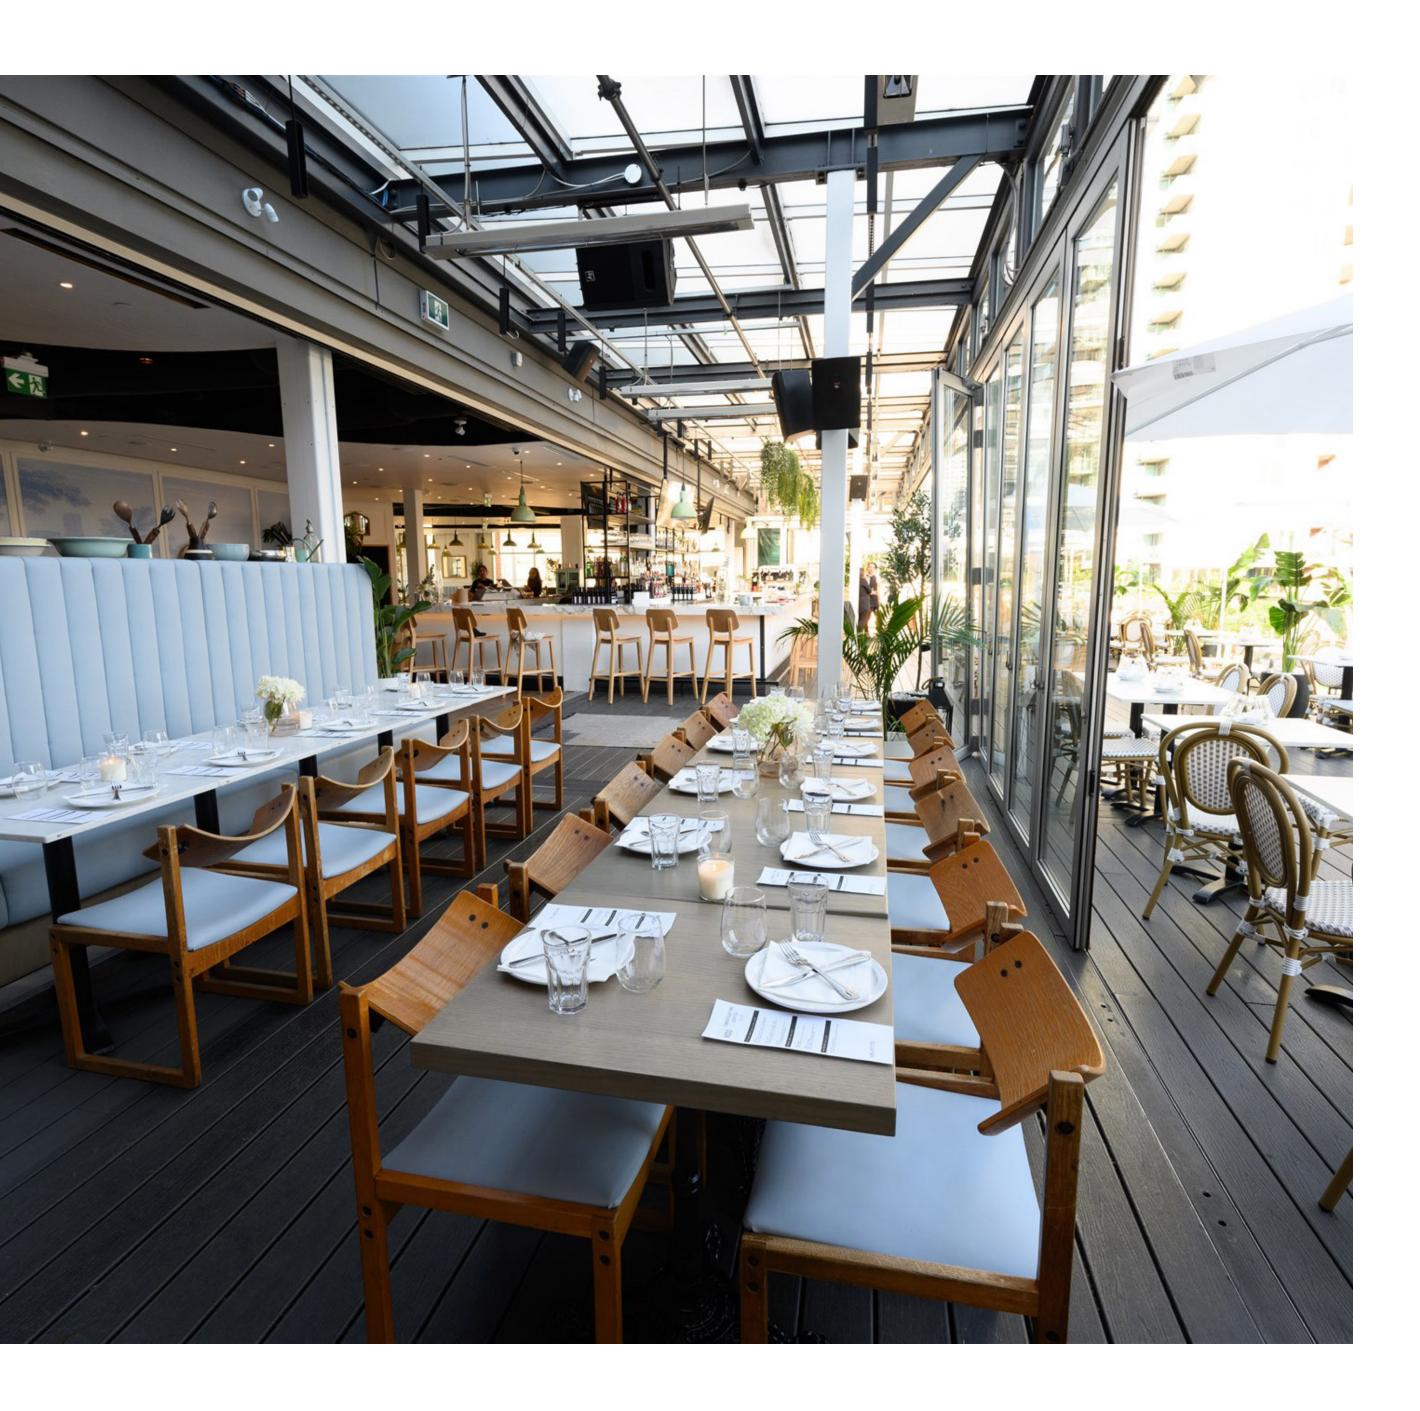

IN WARMER MONTHS, A SPACIOUS 2,600sq foot outdoor patio SPACE, WITH FULLY RETRACTABLE WINDOW WALL, IS OPENED TO MERGE THE INSIDE WITH THE OUT.

> NODO LIBERTY SPACES: ALCOVE / UP TO 35 GUESTS CELLAR ROOM / UP TO 22 GUESTS EAST WING SEMI / UP TO 35 GUESTS CELLAR + EAST WING / UP TO 65 GUESTS FULL EAST WING / UP TO 120 GUESTS FULL SOUTH WING / UP TO 180 GUESTS FULL VENUE / UP TO 200 GUESTS