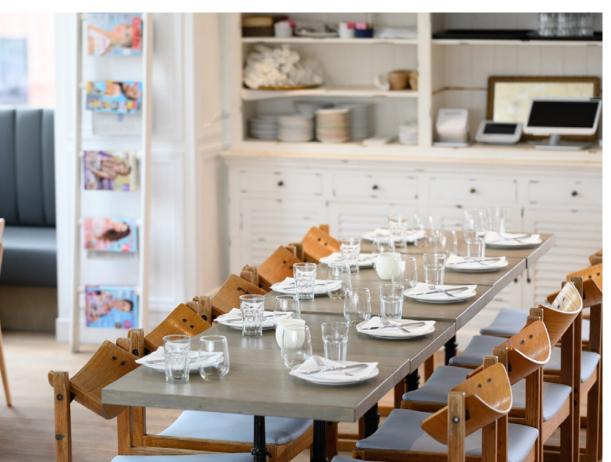

## NODO LIBERTY

Spread across 7,000 square feet, in a bright, open-concept layout, NODO Liberty offers the flexibility of multiple private and semi-private configuration options.

Spaces throughout the room that can be opened up for full restaurant buyouts of up 475 guests, or divided into sections to accommodate groups as intimate as 15.

IN WARMER MONTHS, A SPACIOUS 2,600sq foot outdoor patio SPACE, WITH FULLY RETRACTABLE WINDOW WALL, IS OPENED TO MERGE THE INSIDE WITH THE OUT.

> NODO LIBERTY SPACES: ALCOVE / UP TO 35 GUESTS CELLAR ROOM / UP TO 22 GUESTS EAST WING SEMI / UP TO 35 GUESTS CELLAR + EAST WING / UP TO 65 GUESTS FULL EAST WING / UP TO 120 GUESTS FULL SOUTH WING / UP TO 180 GUESTS FULL VENUE / UP TO 200 GUESTS