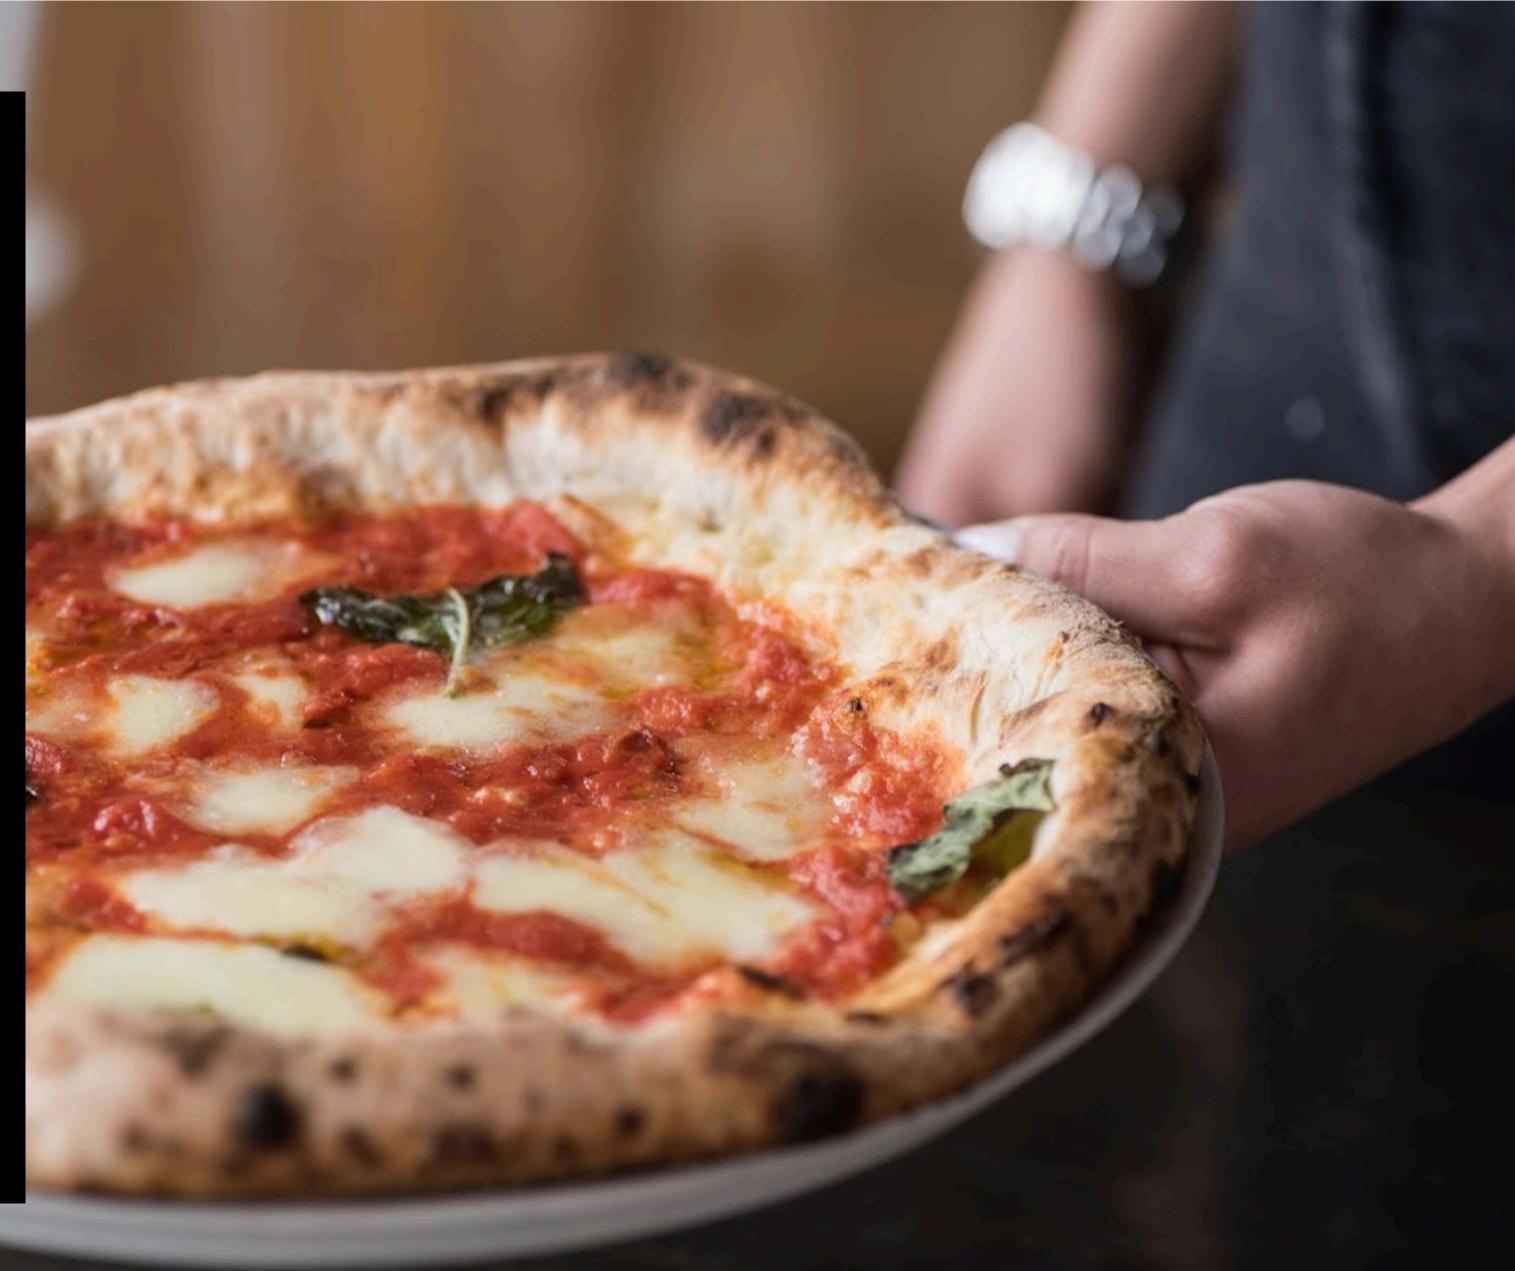

## NODO LIBERTY

Spread across 7,000 square feet, in a bright, open-concept layout, NODO Liberty offers the flexibility of multiple private and semi-private configuration options.

Spaces throughout the room that can be opened up for full restaurant buyouts of up 475 guests, or divided into sections to accommodate groups as intimate as 15.