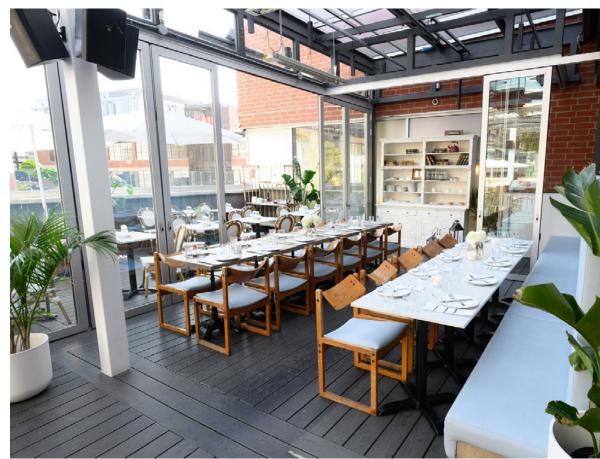

IN WARMER MONTHS, A SPACIOUS 2,600sq foot outdoor patio SPACE, WITH FULLY RETRACTABLE WINDOW WALL, IS OPENED TO MERGE THE INSIDE WITH THE OUT.

> NODO LIBERTY SPACES: ALCOVE / UP TO 35 GUESTS CELLAR ROOM / UP TO 22 GUESTS EAST WING SEMI / UP TO 35 GUESTS CELLAR + EAST WING / UP TO 65 GUESTS FULL EAST WING / UP TO 120 GUESTS FULL SOUTH WING / UP TO 180 GUESTS FULL VENUE / UP TO 200 GUESTS